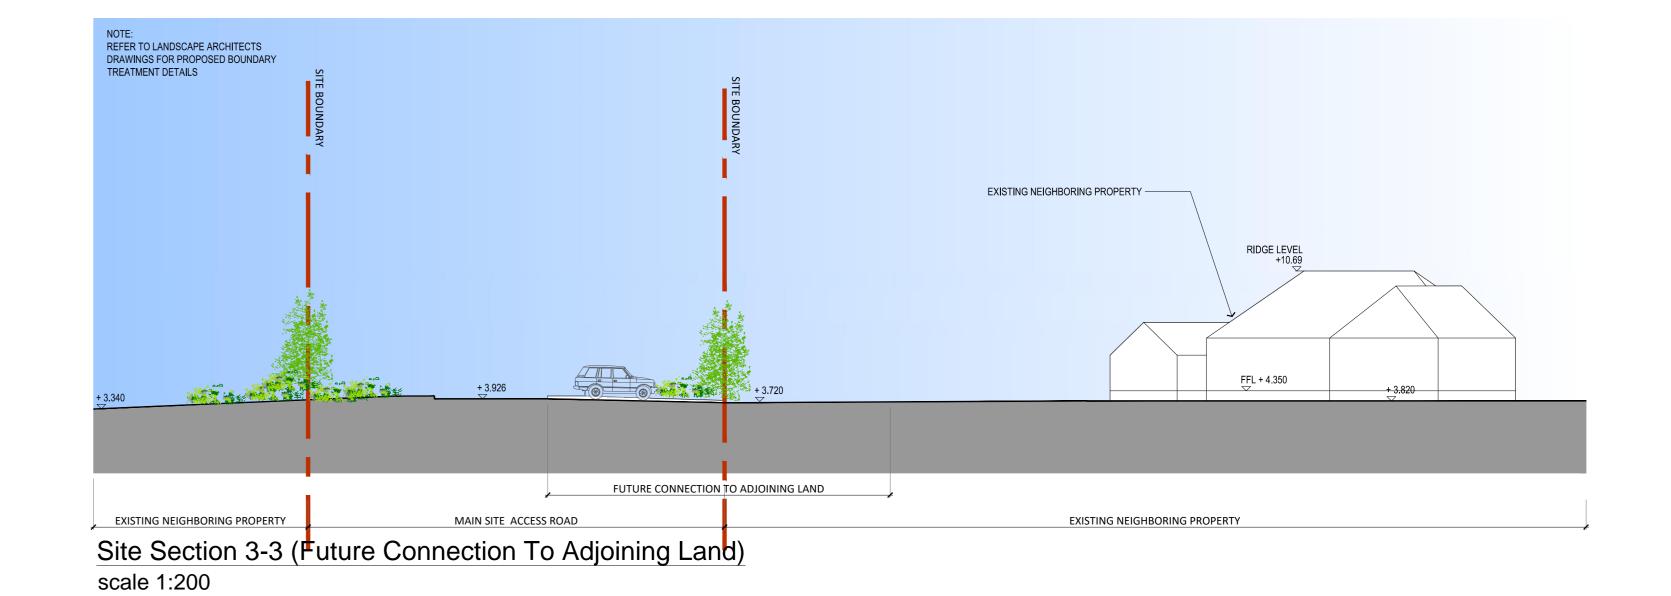

Site Section 1-1

NOTE:
REFER TO LANDSCAPE ARCHITECTS
DRAWINGS FOR PROPOSED BOUNDARY
TREATMENT DETAILS

Site Section 2-2 scale 1:200

EXISTING NEIGHBORING PROPERTY

Site Section 4-4 (Future Connection To Adjoining Land)
scale 1:200

FUTURE CONNECTION TO ADJOINING LAND

Site Section 5-5 (Future Connection To Adjoining Land) scale 1:200

Site Section 6-6 (Future Connection To Adjoining Land) scale 1:200

Proposed Site Sections 1-1, 2-2, 3-3, 4-4, 5-5, 6-6 & 7-7