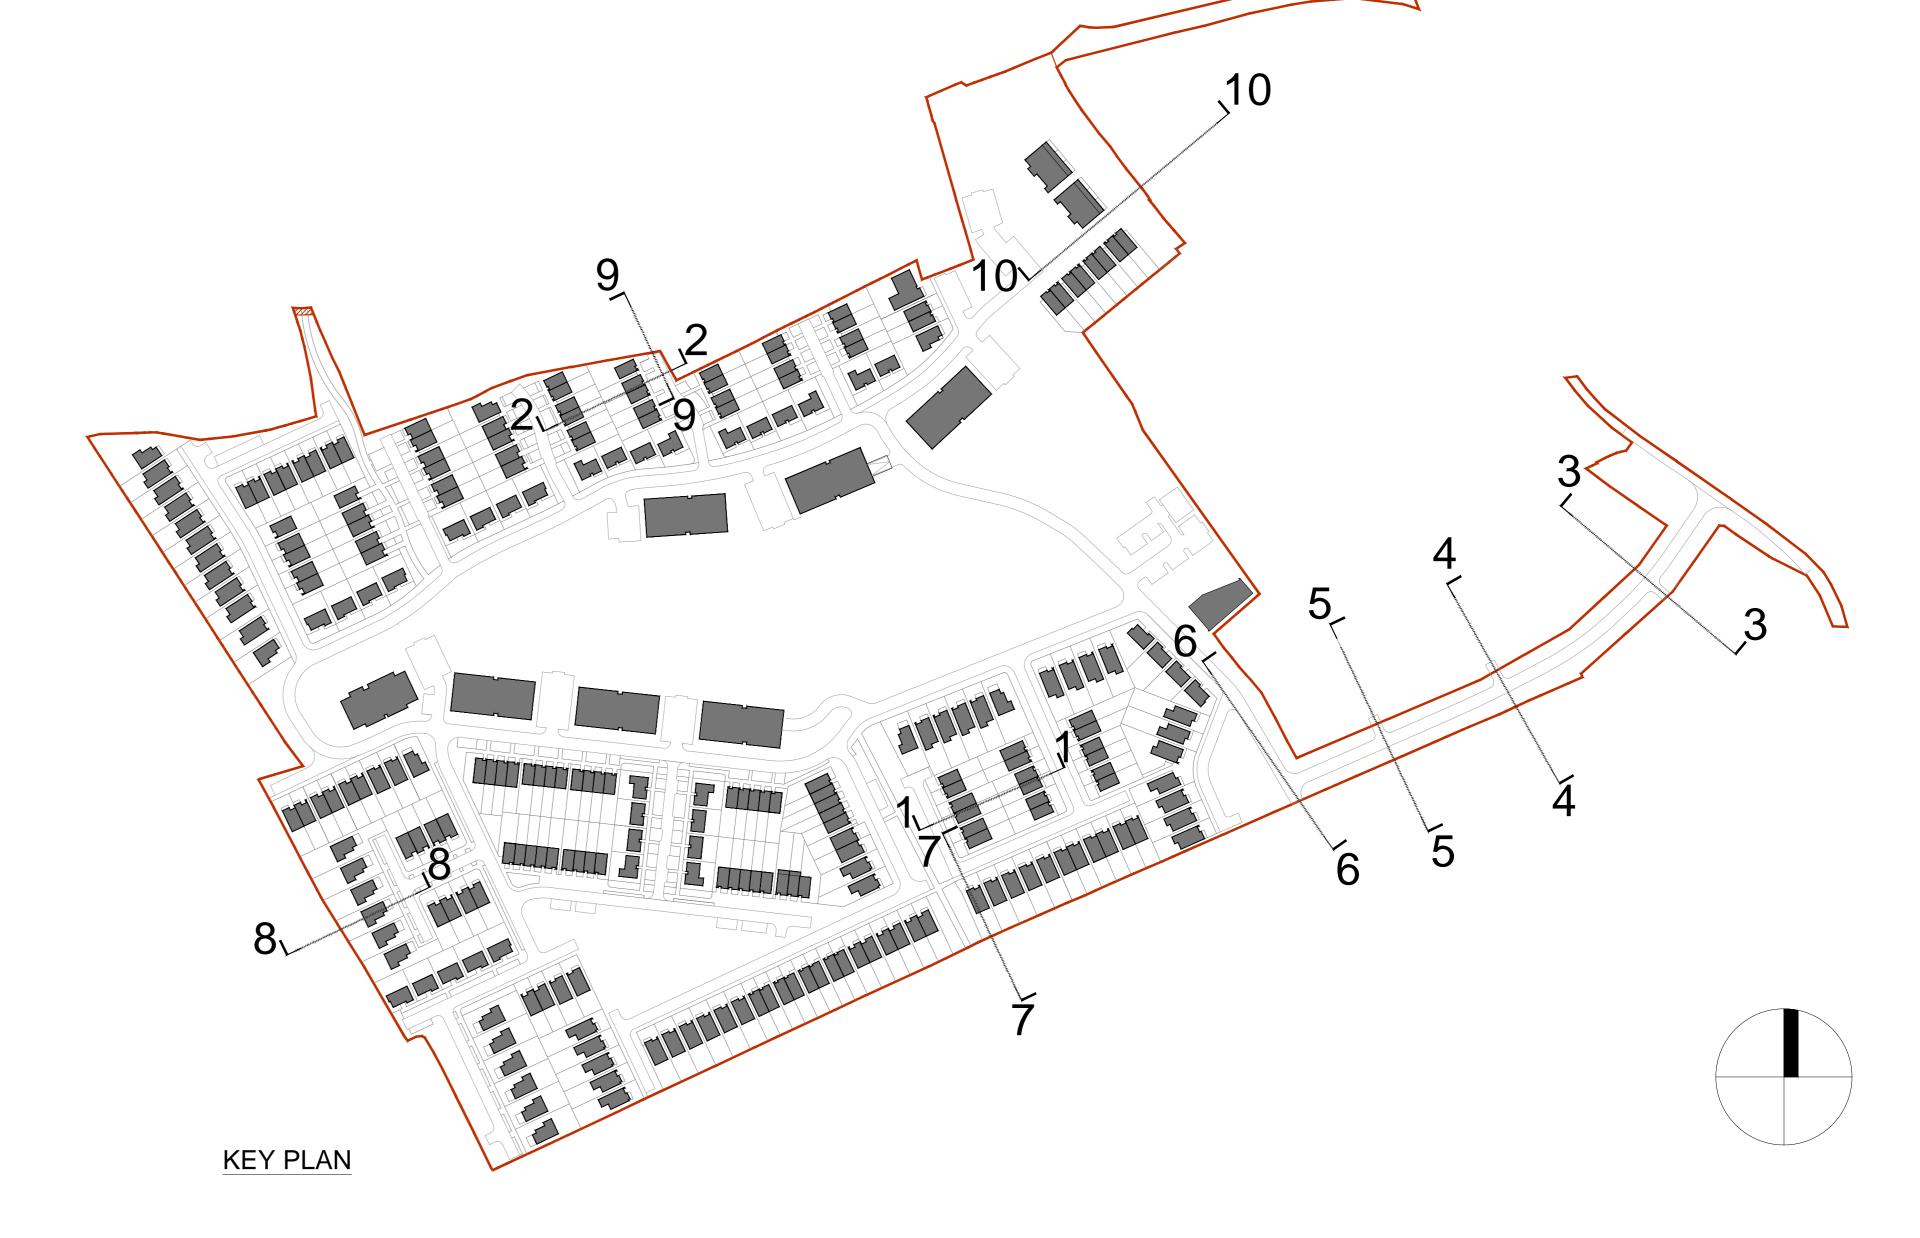

Site Boundary outlined in Red

| Revision Description                                                                                                                                                         | Date        | Rev. No.       | Issued by   | olma                                                                                               | hon     | v niko                                                                   |                                                            | Project No.:     | 1806                         | Scale @ A0:   | 1:200                         |
|------------------------------------------------------------------------------------------------------------------------------------------------------------------------------|-------------|----------------|-------------|----------------------------------------------------------------------------------------------------|---------|--------------------------------------------------------------------------|------------------------------------------------------------|------------------|------------------------------|---------------|-------------------------------|
| Planning                                                                                                                                                                     | /05/2019    | 01             | RD          | o mahony pike                                                                                      |         |                                                                          |                                                            | Project Lead: RN |                              | Date Printed: | 15/05/2019                    |
|                                                                                                                                                                              |             |                |             | architecture   urban design                                                                        |         | Dublin                                                                   | Cork                                                       | Drawn By:        | RD                           | Current Rev.: | 01                            |
|                                                                                                                                                                              |             |                |             | email: info@omahonypike.com<br>tel: +353 1 202 7400<br>fax: +353 1 283 0822<br>www.omahonypike.com |         | The Chapel<br>Mount St. Anne's<br>Milltown, Dublin 6<br>D06 XN52 Ireland | 26 South Mall<br>Cork City<br>Co. Cork<br>T12 R2RV Ireland | Model No.:       | 1806-OMP-00-ZZ-DR-A-XX-30003 |               |                               |
|                                                                                                                                                                              |             |                |             |                                                                                                    |         |                                                                          |                                                            | Purpose:         | Planning                     |               |                               |
|                                                                                                                                                                              |             |                |             | Project:                                                                                           | Residen | tial Developr                                                            | ment at                                                    |                  |                              |               |                               |
|                                                                                                                                                                              |             |                |             | Location: Blackrock, Dundalk, Co. Louth  Client: Kingsbridge Consultancy Ltd.                      |         |                                                                          |                                                            |                  |                              |               |                               |
|                                                                                                                                                                              |             |                |             |                                                                                                    |         |                                                                          |                                                            |                  |                              |               |                               |
| Figured dimensions only to be used. This drawing is copyright of O'Mahony Pike Archite                                                                                       | d. All info | rmation is sha | ared as per | Drawing Title:                                                                                     | Propose | d Site Sectio                                                            | ons 1-1, 2-2, 3                                            | 3-3, 4-4, 5-     | 5, 6-6 & 7-7                 | 7             |                               |
| approved use in accordance with BS1192(2007) + A2(2016), Table 5; Standard Codes for If 'Information Approval Check' is empty, this information has been shared at SO - WIP. |             |                |             | Drawing No.: 1806-OMP-00-ZZ-DR-A-XX-30003                                                          |         |                                                                          |                                                            |                  |                              |               | Suitability - Checked By - Da |
|                                                                                                                                                                              |             |                |             |                                                                                                    |         |                                                                          |                                                            |                  |                              |               |                               |