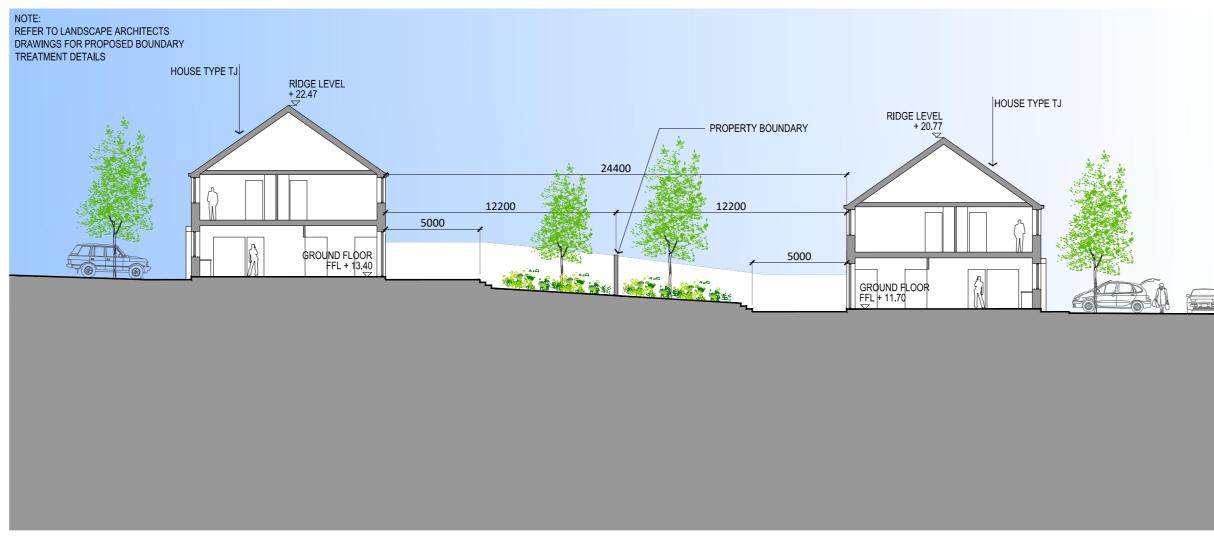

Site Section 1-1

NOTE:
REFER TO LANDSCAPE ARCHITECTS
DRAWINGS FOR PROPOSED BOUNDARY
TREATMENT DETAILS

Site Section 2-2 scale 1:200

EXISTING NEIGHBORING PROPERTY

Site Section 4-4 (Future Connection To Adjoining Land)
scale 1:200