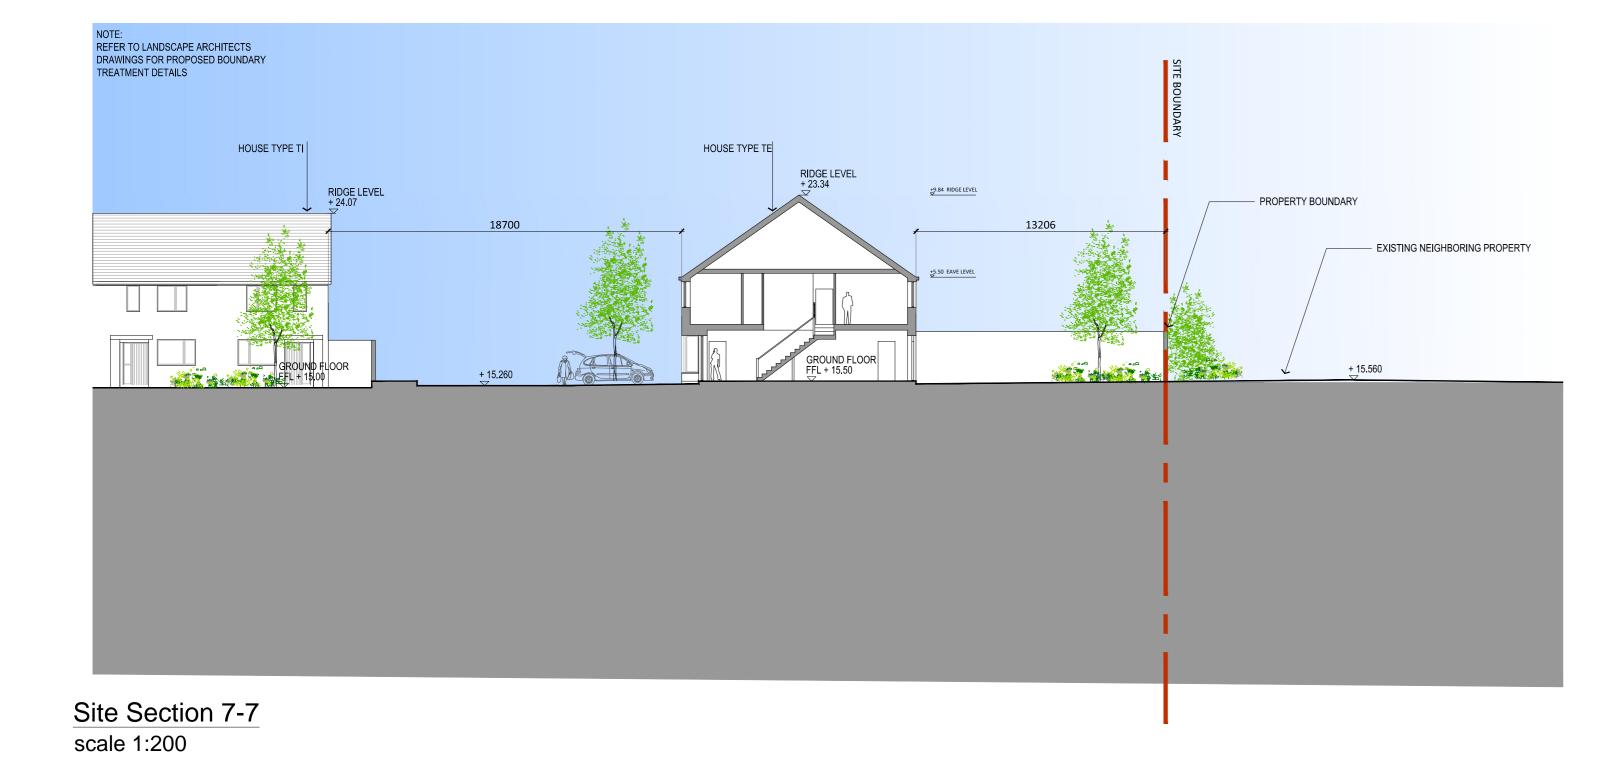

Site Section 1-1

NOTE:
REFER TO LANDSCAPE ARCHITECTS
DRAWINGS FOR PROPOSED BOUNDARY
TREATMENT DETAILS

Site Section 2-2 scale 1:200

EXISTING NEIGHBORING PROPERTY

Site Section 4-4 (Future Connection To Adjoining Land)
scale 1:200