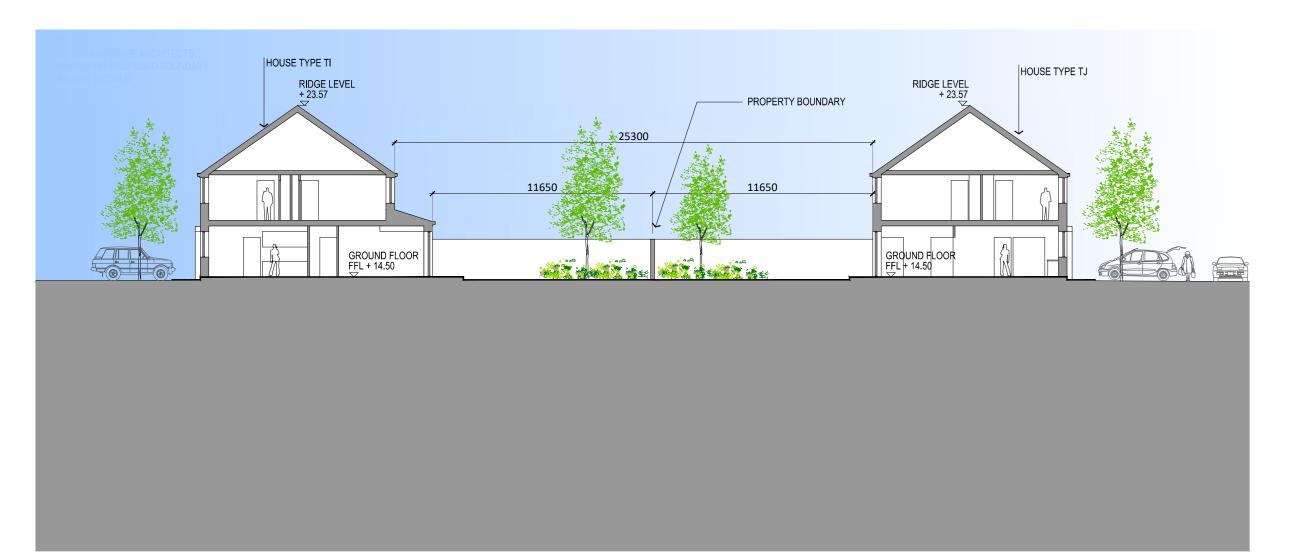

Site Section 1-1

NOTE:
REFER TO LANDSCAPE ARCHITECTS
DRAWINGS FOR PROPOSED BOUNDARY
TREATMENT DETAILS

Site Section 2-2 scale 1:200

EXISTING NEIGHBORING PROPERTY

Site Section 4-4 (Future Connection To Adjoining Land)
scale 1:200