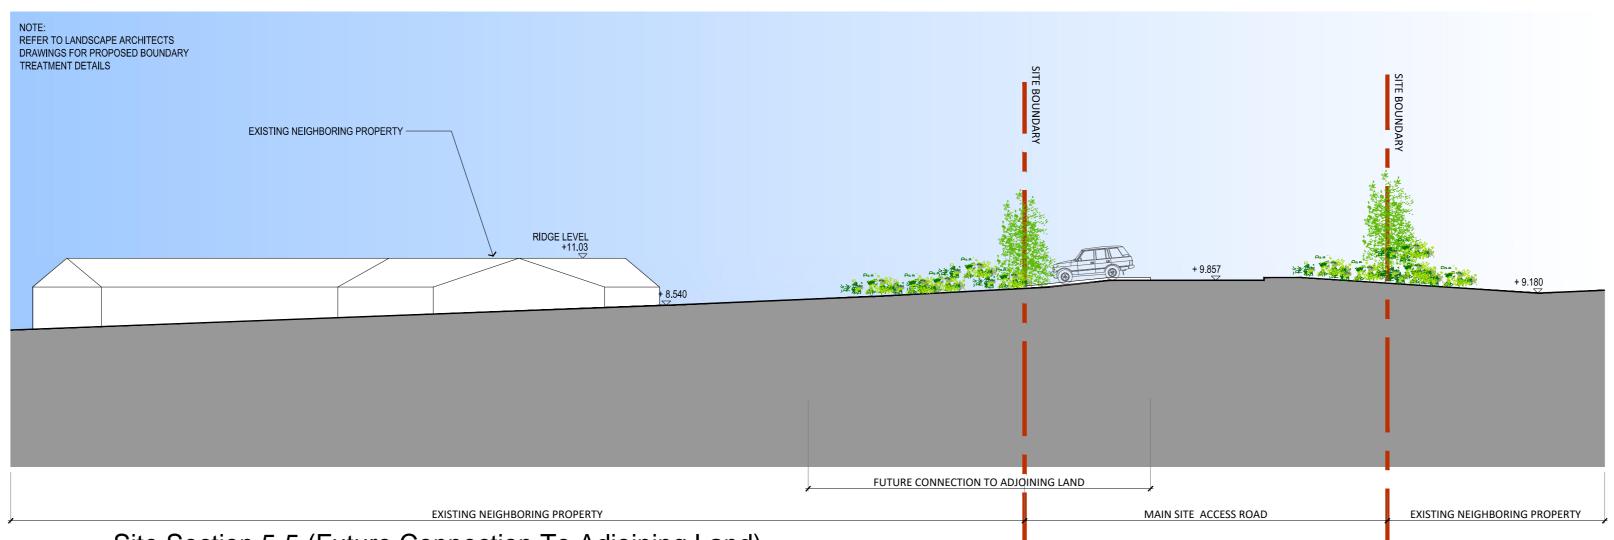

FUTURE CONNECTION TO ADJOINING LAND

Site Section 5-5 (Future Connection To Adjoining Land) scale 1:200

Site Section 6-6 (Future Connection To Adjoining Land) scale 1:200

Proposed Site Sections 1-1, 2-2, 3-3, 4-4, 5-5, 6-6 & 7-7