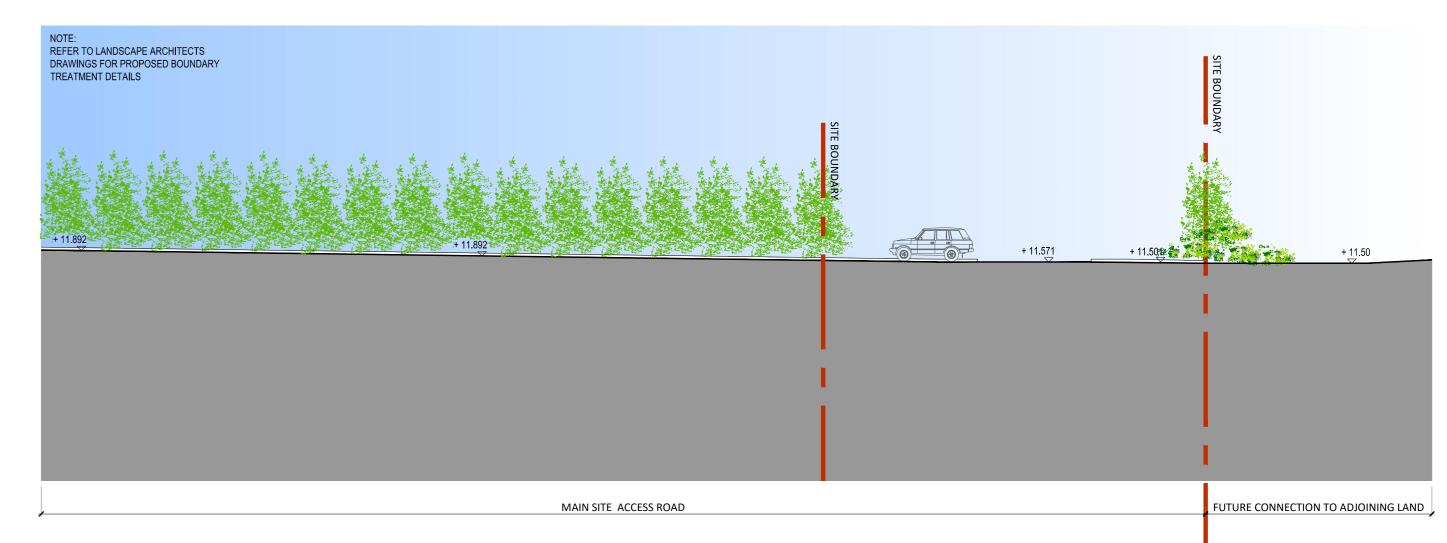

FUTURE CONNECTION TO ADJOINING LAND

Site Section 5-5 (Future Connection To Adjoining Land) scale 1:200

Site Section 6-6 (Future Connection To Adjoining Land) scale 1:200

Proposed Site Sections 1-1, 2-2, 3-3, 4-4, 5-5, 6-6 & 7-7